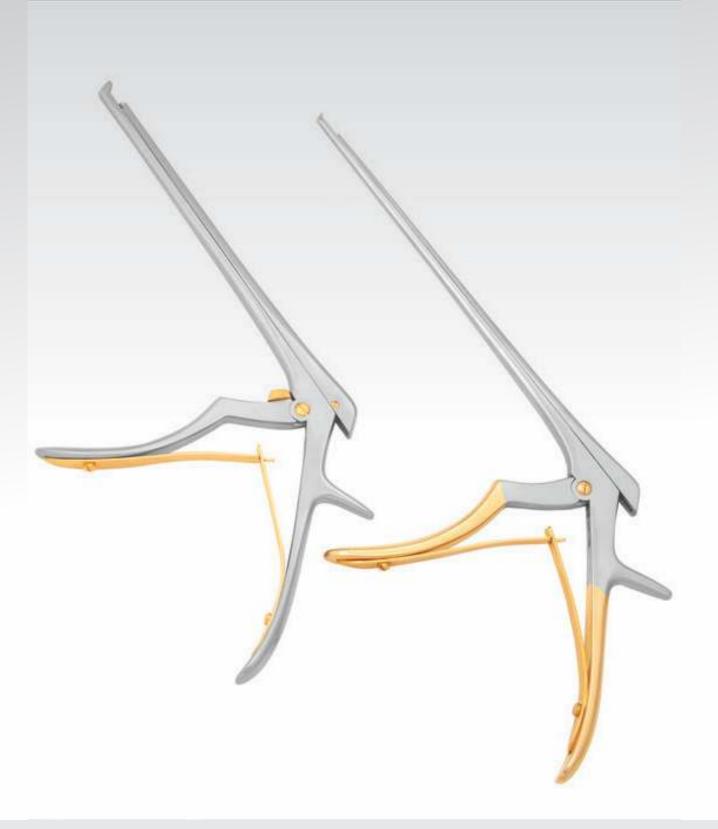

## **Kerrison Punches**

- Use Of Machine Oriented And Modern Manufacturing Techniques
- Available In Different Shaft Lengths And Bite Sizes From 1mm To 5mm
- Available With Or Without Pin Injectors
- Excellent Cutting Features And Smooth Functioning
- Assorted Models Including Standard, Semi-detachable And Detachable Patterns.
- The Detachable Versions Are Very User Friendly