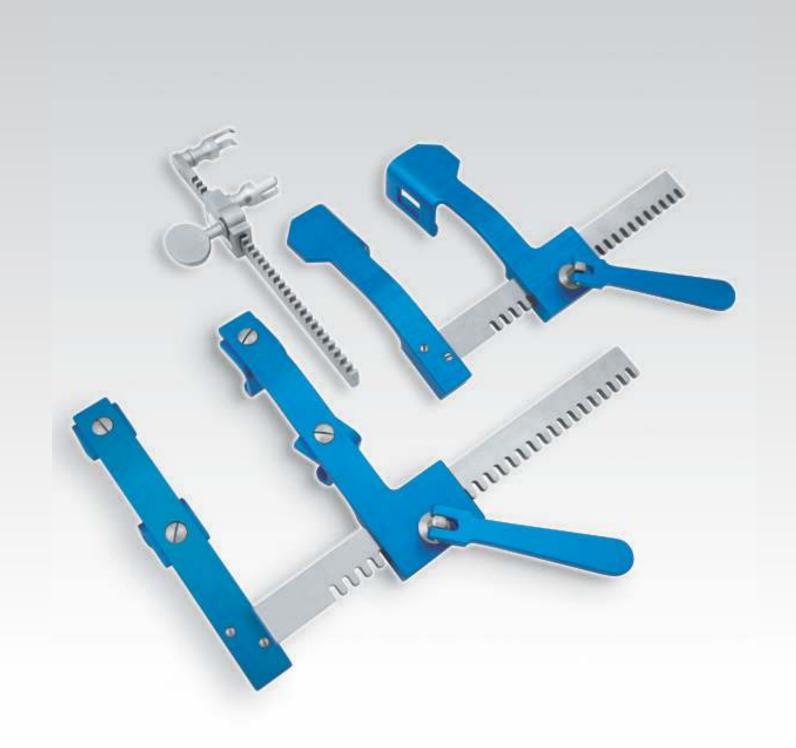

## **Rib Spreaders**

- Use Of Modern Cnc Machines To Produce All Slot, Ratchets & Blades
- Thus Acquiring Highest Levels Of Consistency, Precision & Effortless Working
- Wide Range Including Stainless Steel And Aluminum Models
- Aluminum Retractors Can Be Anodized In Various Colors