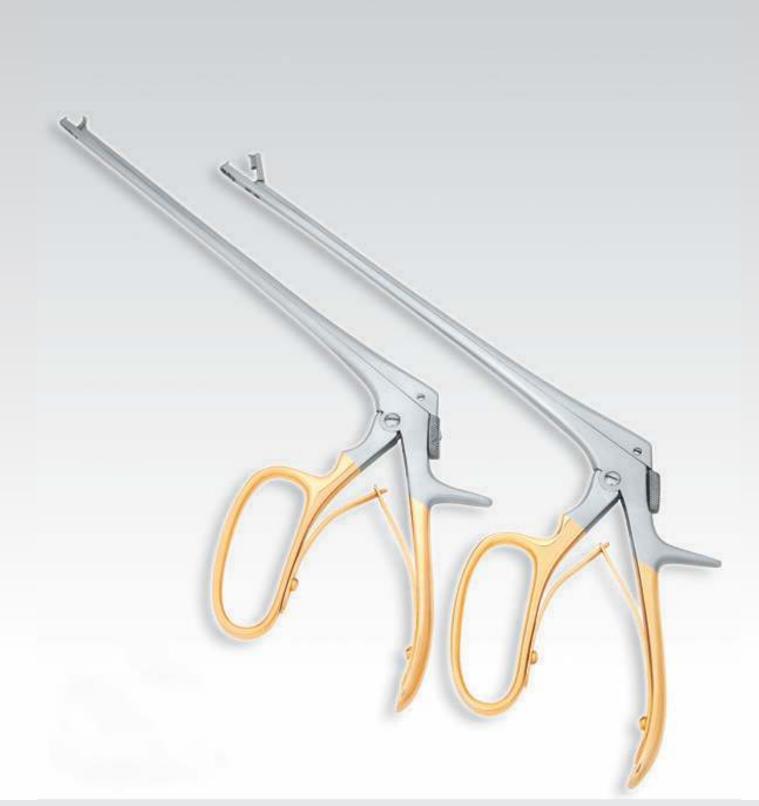

# Cervical Biopsy Punches

- Design For Precise Cutting, Minimal Discomfort And Trauma
- An Assortment Of Biopsy Punches With Varied Sizes And Tips Available
  Angled Tips Facilitates Sampling By Permitting Easier Access To Difficult Areas And Enhances Grasping Ability
- Roto-Fit Models Are Designed For Easy & Effortless Mounting Of Shafts
- **Gold Plated Handles & Springs**