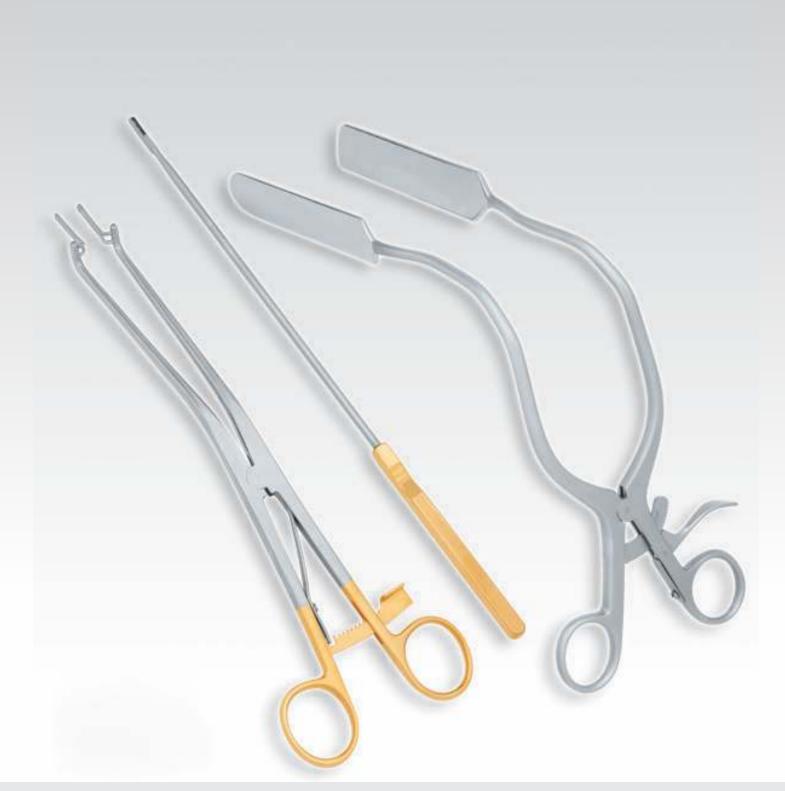

### Lateral Vaginal Retractors, Endocervical Speculum & Curettes

- **Lateral Vaginal Retractors**
- Designed To Fit Into A Standard Speculum And Holds The Lateral Vaginal Walls To Permit Exposure Of The Cervix
- Available In Different Blade Lengths Which Can Either Be Polished Or Insulated Available With Laser Welded Standard Rack Or Cam/thumb Rack
- **Endocervical Speculum**
- Designed To Provide Access To The Cervical Canal Delicate, Fenestrated & Serrated Tip Available In Different Widths
- **Endocervical Curettes**
- Designed For Precision Sampling, Maximum Convenience And Minimum Of Patient Discomfort
- **Available In Number Of Different Shapes**