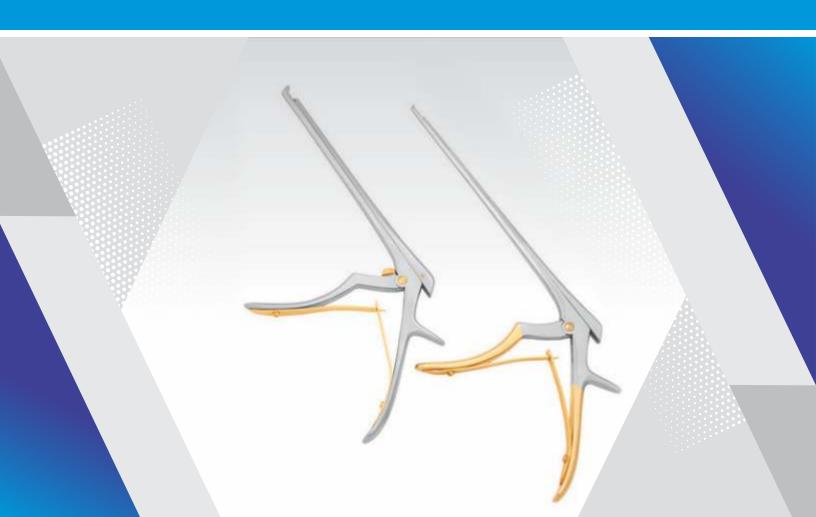

## **Kerrison Punches**

- Use Of Machine Oriented And Modern Manufacturing Techniques
- Available In Different Shaft Lengths And Bite Sizes From 1mm To 5mm
- Available With Or Without Pin Injectors
- Excellent Cutting Features And Smooth Functioning
- Assorted Models Including Standard, Semi-detachable And Detachable Patterns.
- The Detachable Versions Are Very User Friendly