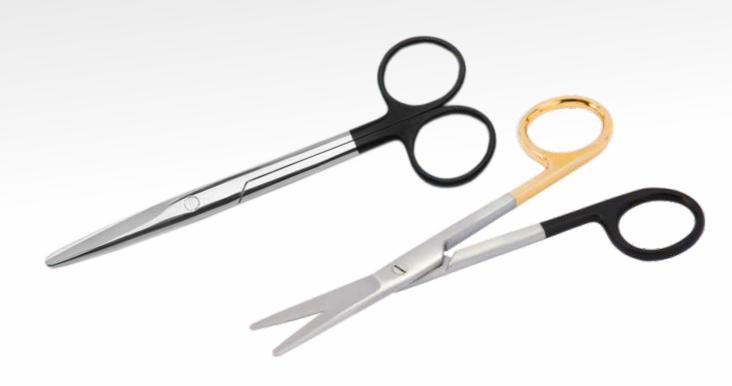

## **Supercut Scissors**

- Designed To Offer Superb Control And Reduce Hand Fatigue
- One Razor Sharp Allows Cutting Of Multiple Layers With Precision & Ease
- The Opposite Blade Has A Micro Serration To Prevent The Slippage Of Tissues
- Mirror Finish With Real Or Rounded Head Adjustable Screws.
- Available With Standard Or Tungsten Carbide Edges
- The Standard Range Is Identified By Two Black Rings And Tungsten Carbide Range Is Identified Bu One Black And One Gold Rings
- Extensive Range Including Flared Shanks And Face Lift Patterns