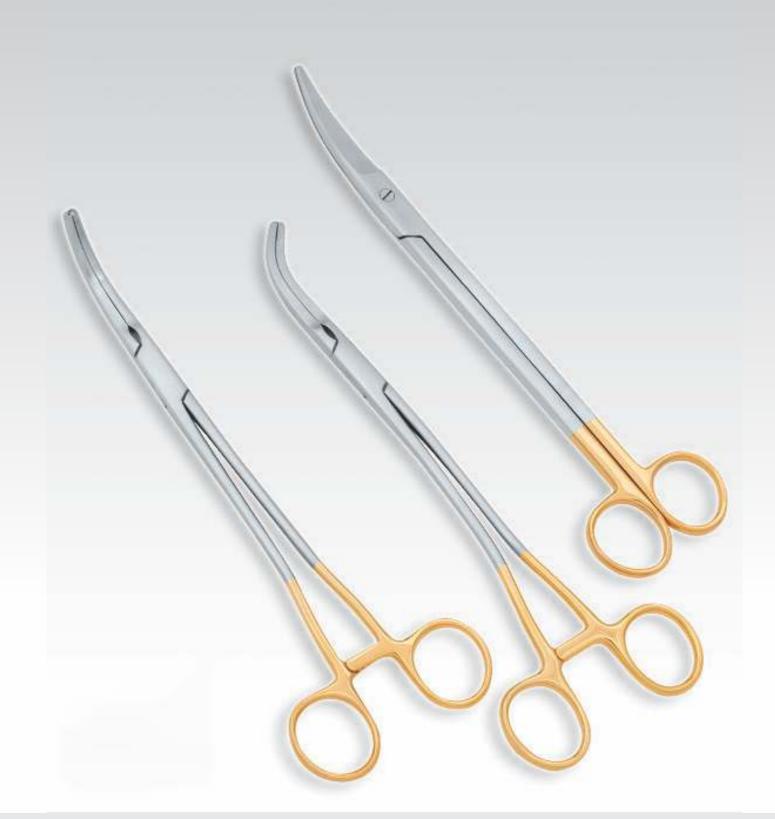

## Parametrium Clamps & Scissors

- Sturdy Atraumatic Jaws Folds Tissue Gently Yet Firmly
- Tip Serrations & Longitudinal Grooves Prevent Slippage
- Available In 8 Inch, 9.5 Inch, 12 Inch, 14 Inch, 16 Inch Lengths And Four Jaws Curvatures.
- Offset Handles Available To Improve Field Visibility
- Matching Tc Parametrium Scissors Possess One Micro Serated Blade
- As The Tradition Goes, All The Parametrium Instruments Are Available With Gold Rings