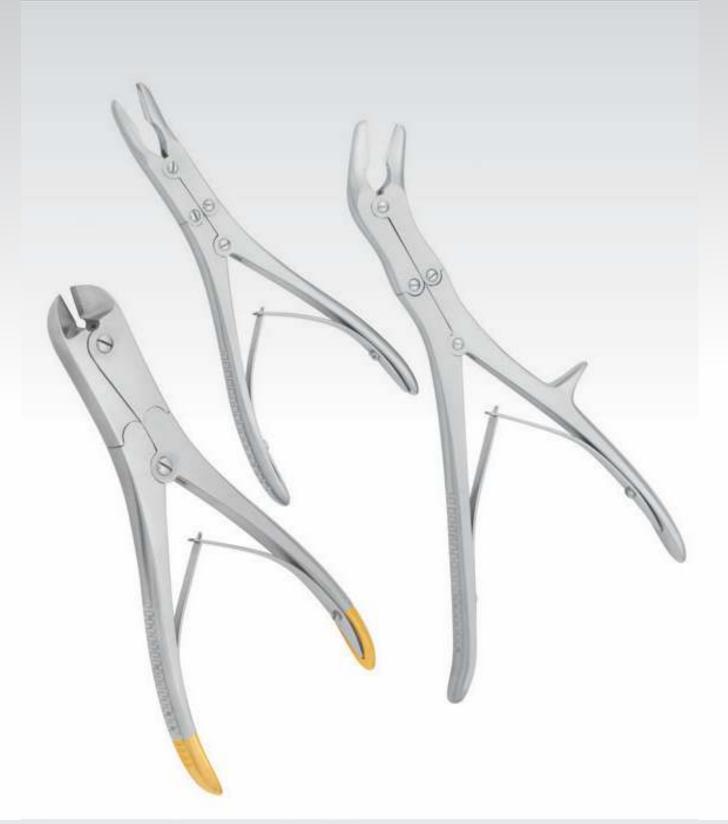

## Bone Nibblers & Wire Cutters

- **Bone Nibblers**
- European Standard Stainless Steel To Acquire Optimum Hardness Designed For Precise & Effortless Cutting

- Bright Polished Jaws & Inside Joints
  Excellent Stain Finish With Real Head Polished Screws
- Extensive Range Including Single & Double Action Patterns
- **Wire Cutters**
- Fitted With Supreme Quality Tungsten Carbide Plates
- Designed To Gain Effortless Cutting & Maximum Durability Of TC Inserts