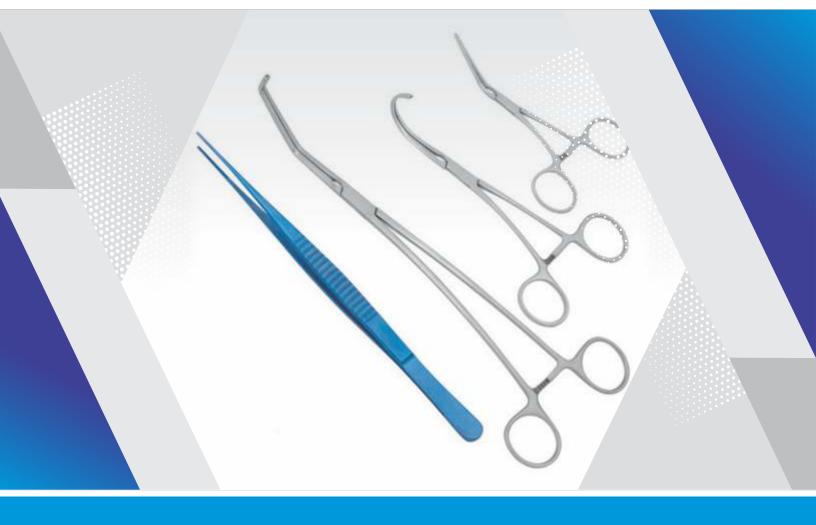

#### Cardiovascular Clumps

- Atraumatic Jaws With Serration Are Designed To Clamp And Hold Without Slipping
- Grips Tissue Delicately Yet Firmly
- Completely Occlude A Vessel, Reducing The Danger Of Crushing Or Causing Undue Damage To Intima
- Ratchets On Vascular Clamps Provide Indispensable Finite Control For Arterial Clamping
- Assorted Patterns Include Cooley, Pediatric And Delicate Models
- DeBakey Dissection Forceps Are Also Available In Titanium