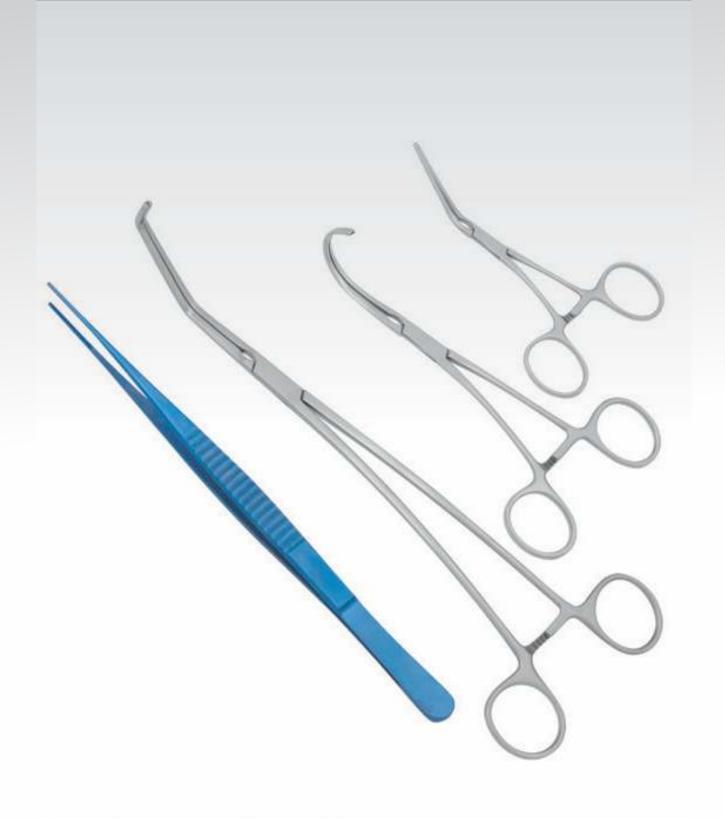

#### Cardiovascular Clumps

- Atraumatic Jaws With Serration Are Designed To Clamp And Hold Without Slipping
- Grips Tissue Delicately Yet Firmly
- Completely Occlude A Vessel, Reducing The Danger Of Crushing Or Causing Undue Damage To Intima
- Ratchets On Vascular Clamps Provide Indispensable Finite Control For Arterial Clamping
- Assorted Patterns Include Cooley, Pediatric And Delicate Models
- DeBakey Dissection Forceps Are Also Available In Titanium