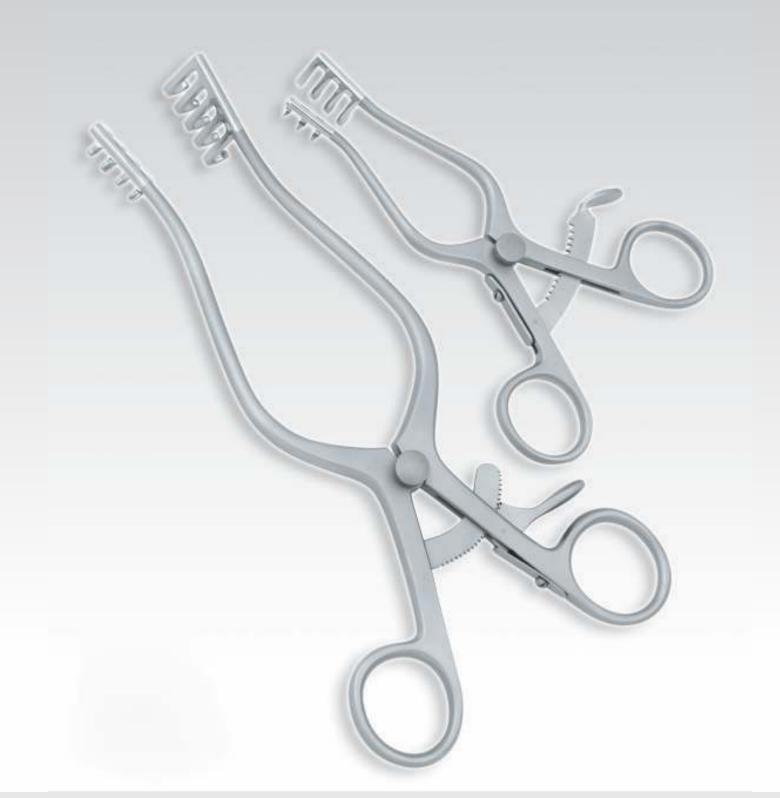

# Self Retaining Retractors

- Wide Array Of Patterns From Standard To Hinged & Speed Lock Design
- Polished Prongs Even From Inside Making Them Smooth & Burr Free
- Use Of CNC Wire Cut Machines To Produce Ratchets
- Use Of Laser Welding Machine To Weld The Racks
- Smooth Working & Secure Grip
- Available In Three Types Of Finish Complete Mirror Polish, Complete Stain, Polished Prongs & Rest Glass Bead
- Very Cost Effective