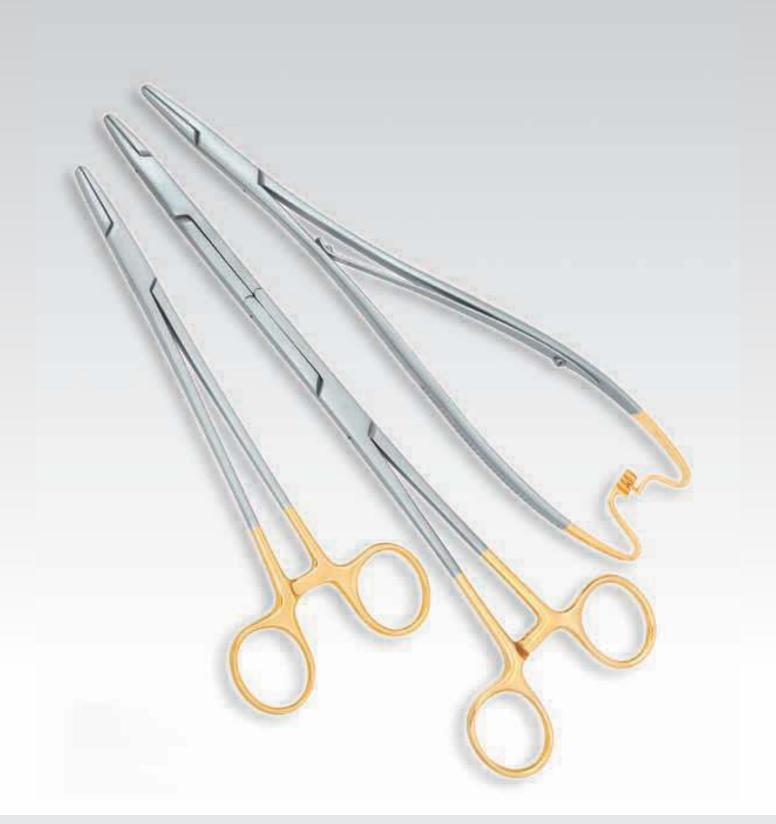

## Needle Holders with "Vacuum Brazed" TC Inserts

- Tungsten Carbide Inserts Are Brazed To The Needle Holders Using A Unique Technology Called "vacuum Brazing". This
  Procedure Combines The Brazing Of Tungsten Carbide Inserts With The Simultaneous Heat Treatment Process Of
  Instrument In A Vacuum Furnace, Using Cooper As A Brazing Agent
- The Main Advantage Of Using This Technique Is That "uniform Hardness" Is Achieved Right From The Tip To The Ring Of Needle Holders. This Greatly Increase The Durability And Longevity Of Needle Holders.
- The Bond Between Tungsten Carbide Insert And The Jaw Of Needle Holder Is Very Strong And Compact I-e Without Any Pores. As A Result The Chances Of Contamination After Sterilization Are Limited.
- Tips Are Uniformly Smooth And Carefully Rounded To Avoid Catching Sutures. Also Special Care Is Taken To Make The Box Lock Area Free And Smooth Without Any Sharp Edges.
- Assorted Models Can Be Produced Both In Standard Or Modified Box Lock Designs.