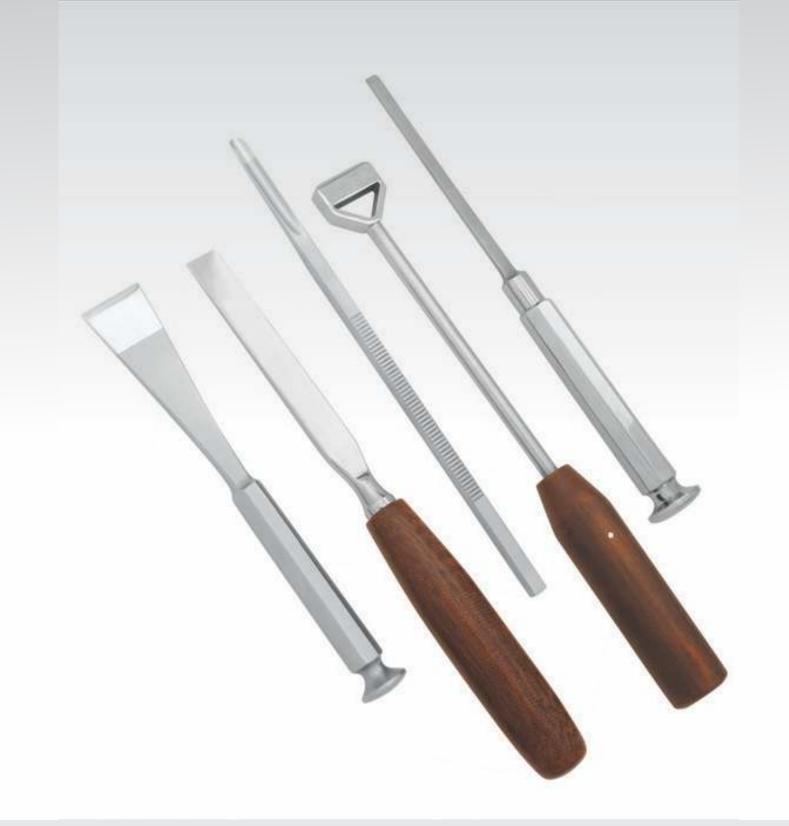

## Chisels, Osteotomes & Gouges

- European Standard Stainless Steel To Acquire Optimum Hardness
- Polished Razor Sharp Edges
- Assorted Models Including Standard, English & French Patterns
- Chisels & Osteotomes Are Also Available With Extremely Hard & Durable TC Edge